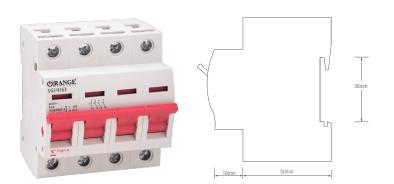

## **SIGMA**

| 4 POLE ISOLATOR |               |          |               |
|-----------------|---------------|----------|---------------|
| ITEM CODE       | RATED CURRENT | NO.POLES | RATED VOLTAGE |
| 472-4007        | 40A           | 4        | 400V          |
| 472-4008        | 63A           | 4        | 400V          |

## PRODUCT SPECIFICATIONS

Connection : Screw type terminals

Method of Installation : Mounting on 35mm DIN rail

Warranty Period : Lifetime warranty\*
Standard Complied : IEC 60947-3

Certification : CB
Suitability for Isolation : Suitable
Utilization Category : AC-22A
Kind of Current : a.c.
Rated Frequency : 50Hz