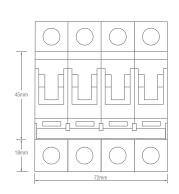

## PRODUCT SPECIFICATIONS

Connection : Screw type terminals

Method of Installation : Mounting on 35mm DIN rail

Warranty Period : Lifetime warranty\*
Standard Complied : IEC 60947-3
Suitability for Isolation : Suitable
Utilization Category : AC-22A
Kind of Current : a.c.
Rated Frequency : 50Hz